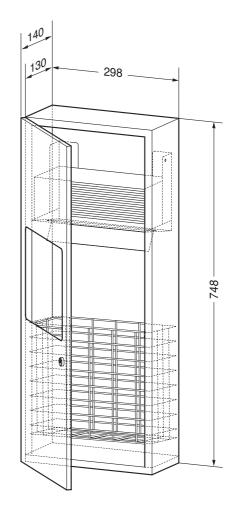

Dimensions 298 x 748 x 140 mm; includes mounting components.

Article No. WP 612

#### Models for flush-mounting

The combination comprises a towel dispenser and a waste bin.

- Full metal housing in robust, easy-to-clean stainless steel AISI 304, satin finished, all corners fully welded.
- Continuous double-skin door, with cutout opening for paper towel removal and waste deposit; door lockable with cylinder lock.
- Towel dispenser holds approx. 250 paper towels.
- Waste bin capacity approx. 7 litres, with removable mesh basket. Waste deposited through top.
- Can be installed flush with tiles. See assembly instructions for details.
- Simple mounting: insert in wall opening and secure in place; for installation in lightweight partition walls, create opening and provide some means of securing at the sides.
- Also available upon request in polished finish or with other surfaces.