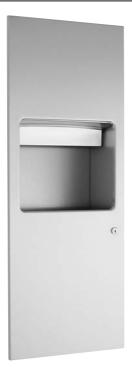

#### Models for flush-mounting

The combination comprises a towel dispenser and a waste bin.

- Full metal housing in robust, easy-to-clean stainless steel AISI 304, satin finished, all corners fully welded.
- Continuous double-skin door, with cutout opening for paper towel removal and waste deposit; door lockable with cylinder lock.
- Towel dispenser holds approx. 250 paper towels.
- Waste bin capacity approx. 7 litres, with removable mesh basket. Waste deposited through top.
- Can be installed flush with tiles. See assembly instructions for details.
- Simple mounting: insert in wall opening and secure in place; for installation in lightweight partition walls, create opening and provide some means of securing at the sides.
- Also available upon request in polished finish or with other surfaces.

# Text suggestion for tender notices:

Combination in stainless steel AISI 304, for flush-mounting, satin finished, with continuous double-skin door. Comprises towel dispenser holding approx. 250 paper towels, and waste bin, capacity approx. 7 litres, with removable mesh basket; lockable with cylinder lock.