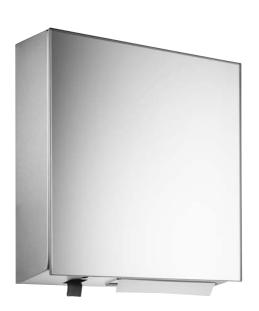

## Full metal housing in robust, easy-to-clean stainless steel AISI 304, satin finished, all corners fully welded.

- Crystal mirror in stainless steel tray; to be handled as a door.
- Built-in paper towel dispenser; holds approx. 750 paper towels.
- Built-in soap dispenser, designed for 950 ml soap bottle = approx. 1300 portions, refillable, with new screw cap (available from WAGNER-EWAR).
- Easy to clean due to optimum accessibility.
- Simple mounting: line up with tiles and fasten with four screws.
- Also available upon request in polished finish or with other surfaces.

## Mirror cupboard in stainless steel Article WP 600

## Text suggestion for tender notices:

Mirror cupboard in stainless steel AISI 304, for surface mounting, satin finished, plate-glass mirror, with built-in towel dispenser holding approx. 750 paper towels, soap dispenser capacity 950 ml.