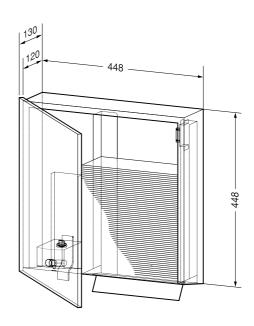

## Full metal housing in robust, easy-to-clean stainless steel AISI 304, satin finished, all corners fully welded.

- Crystal mirror in stainless steel tray; to be handled as a door.
- Built-in paper towel dispenser; holds approx. 750 paper towels.
- Built-in soap dispenser, designed for 950 ml soap bottle = approx. 1300 portions, refillable, with new screw cap (available from WAGNER-EWAR).
- Easy to clean due to optimum accessibility.
- Simple mounting: line up with tiles and fasten with four screws.
- Also available upon request in polished finish or with other surfaces.

Dimensions 448 x 448 x 130 mm; includes mounting components and first fill of soap.

Article No. WP 600