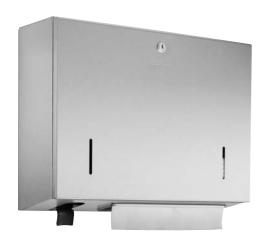

## Combination in stainless steel Article WP 550

The combination comprises a towel dispenser and a liquid soap dispenser.

- Full metal housing in robust, easy-to-clean stainless steel AISI 304, satin finished, all corners fully welded.
- Combination lockable with cylinder lock.
- Inspection slots to indicate filling level.
- Dispenser swings down for refilling.
- Towel dispenser holds approx. 500 paper towels.
- Soap dispenser is designed for 500 ml soap bottle = approx. 650 portions, refillable with new screw cap (available from WAGNER-EWAR), with drip-free, single-hand pull-operation soap pump.
- Easy to clean due to optimum accessibility.
- Simple mounting: line up with tiles and fasten with four screws.
- Also available upon request in polished finish or with other surfaces.

## Text suggestion for tender notices:

Combination in stainless steel AISI 304 for surface mounting, satin finished. Comprises towel dispenser, holding approx. 500 paper towels, and soap dispenser, capacity 500 ml, lockable with cylinder lock.