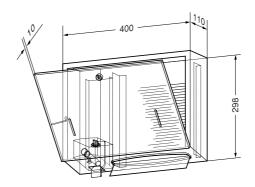

Dimensions 400 x 298 x 120 mm; includes mounting components and first fill of soap.

Article No. WP 550