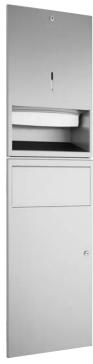

The combination comprises a towel

dispenser and a waste bin.

- Full metal housing in robust, easy-to-clean stainless steel AISI 304, satin finished, all corners fully welded.
- Combination lockable with cylinder locks using the same key.
- Inspection slot to indicate filling level.
- Dispenser swings down for refilling, door for waste bin swings out.
- Towel dispenser holds approx. 500 paper towels.
- Waste bin capacity approx. 11 litres, with removable mesh basket. Plastic hygiene bin available at extra cost, with waste deposited through self-closing, flame-retardant hinged flap.
- Easy to clean due to optimum accessibility.
- Simple mounting: insert in wall opening and secure in place; for installation in lightweight partition walls, create opening and provide some means of securing at the sides.
- Also available upon request in polished finish or with other surfaces.

## Combination in stainless steel Article WP 540

## Text suggestion for tender notices:

Combination in stainless steel AISI 304, for flush-mounting, satin finished.
Comprises towel dispenser holding approx. 500 paper towels, and waste bin, capacity approx. 11 litres, with removable mesh basket; each lockable with cylinder locks using the same key.