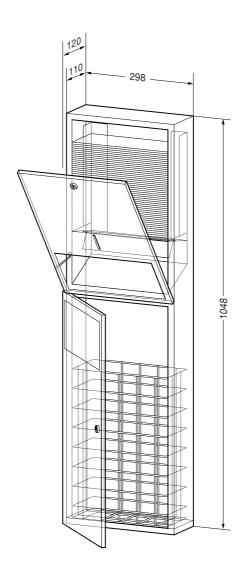

Dimensions 298 x 1048 x 120 mm; includes mounting components.

Article No. WP 540