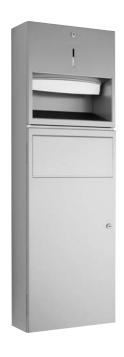

## Combination in stainless steel Article WP 535

The combination comprises a towel dispenser and a waste bin.

- Full metal housing in robust, easy-to-clean stainless steel AISI 304, satin finished, all corners fully welded.
- Combination lockable with cylinder locks using the same key.
- Inspection slot to indicate filling level.
- Dispenser swings down for refilling, door for waste bin swings out.
- Towel dispenser holds approx.
  250 paper towels.
- Waste bin capacity approx.
  11 litres, with removable mesh basket.
  Plastic hygiene bin available at extra cost, with waste deposited through self-closing, flame-retardant hinged flap.
- Easy to clean due to optimum accessibility.
- Simple mounting: line up with tiles and fasten with four screws.
- Also available upon request in polished finish or with other surfaces.

## Text suggestion for tender notices:

Combination in stainless steel AISI 304, for surface mounting, satin finished. Comprises towel dispenser, holding approx. 250 paper towels, and waste bin, capacity approx. 11 l, with removable mesh basket; each lockable with cylinder locks using the same key.