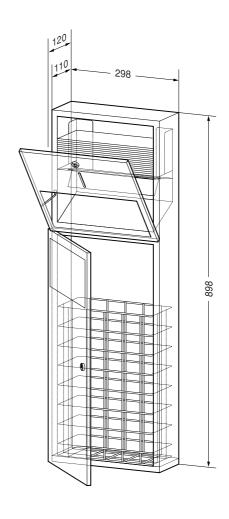

Dimensions 298 x 898 x 120 mm; includes mounting components.

Article No. WP 535