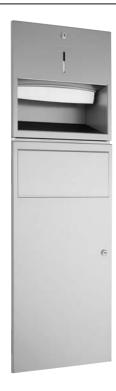

## **Combination** in stainless steel Article WP 530

The combination comprises a towel dispenser and a waste bin.

- Full metal housing in robust, easy-to-clean stainless steel AISI 304, satin finished, all corners fully welded.
- Combination lockable with cylinder locks using the same key.
- Inspection slot to indicate filling level.
- Dispenser swings down for refilling, door for waste bin swings out.
- Towel dispenser holds approx. 250 paper towels.
- Waste bin capacity approx. 11 litres, with removable mesh basket. Plastic hygiene bin available at extra cost, with waste deposited through self-closing, flame-retardant hinged flap.
- Easy to clean due to optimum accessibility.
- Simple mounting: insert in wall opening and secure in place; for installation in lightweight partition walls, create opening and provide some means of securing at the sides.
- Also available upon request in polished finish or with other surfaces.

## Text suggestion for tender notices:

Combination in stainless steel AISI 304, for flush-mounting, satin finished. Comprises towel dispenser holding approx. 250 paper towels, and waste bin, capacity approx. 11 litres, with removable mesh basket; each lockable with cylinder locks using the same key.