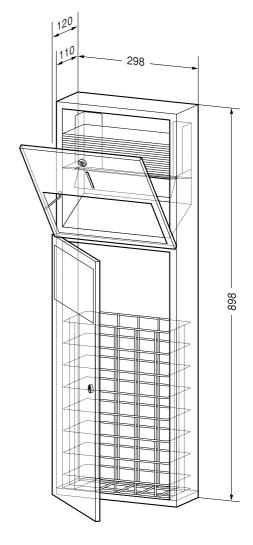

Dimensions 298 x 898 x 120 mm; includes mounting components.

Article No. WP 530