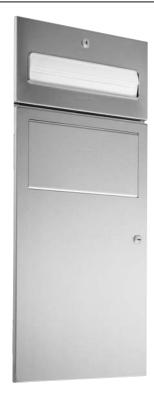

The combination comprises a towel dispenser and a waste bin.

- Full metal housing in robust, easy-to-clean stainless steel AISI 304, satin finished, all corners fully welded.
- Combination lockable with cylinder locks using the same key.
- Dispenser swings down for refilling, door for waste bin swings out.
- Towel dispenser holds approx. 250 paper towels.
- Waste bin capacity approx. 11 litres, with removable mesh basket.
- Easy to clean due to optimum accessibility.
- Waste deposited through self-closing, flame-retardant hinged flap.
- Simple mounting: insert in wall opening and secure in place; for installation in lightweight partition walls, create opening and provide some means of securing at the sides.
- Also available upon request in polished finish or with other surfaces.

## Combination in stainless steel Article WP 501

## Text suggestion for tender notices:

Combination in stainless steel AISI 304, for flush-mounting, satin finished.

Comprises towel dispenser holding approx. 250 paper towels, and waste bin, capacity approx. 11 litres, with removable mesh basket; each lockable with cylinder locks using the same key.