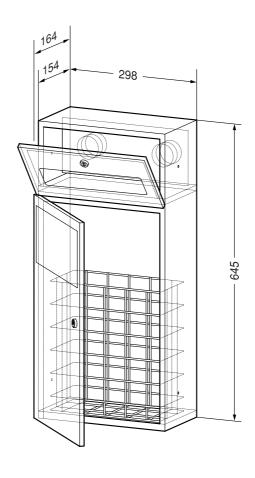

The combination comprises a towel dispenser and a waste bin.

- Full metal housing in robust, easy-to-clean stainless steel AISI 304, satin finished, all corners fully welded.
- Combination lockable with cylinder locks using the same key.
- Dispenser swings down for refilling, door for waste bin swings out.
- Towel dispenser holds approx. 250 paper towels.
- Waste bin capacity approx. 11 litres, with removable mesh basket.
- Easy to clean due to optimum accessibility.
- Waste deposited through self-closing, flame-retardant hinged flap.
- Simple mounting: insert in wall opening and secure in place; for installation in lightweight partition walls, create opening and provide some means of securing at the sides.
- Also available upon request in polished finish or with other surfaces.

Dimensions 298 x 645 x 164 mm; includes mounting components.

Article No. WP 501