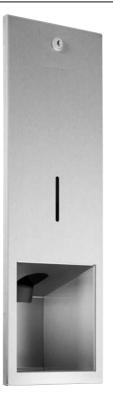

### Models for flush-mounting

- Full metal housing in robust, easy-to-clean stainless steel AISI 304, satin finished, all corners fully welded.
- Designed for 950 ml soap bottle = approx. 1300 portions, refillable with new screw cap (available from WAGNER-EWAR).
- Inspection slot to indicate filling level.
- Housing swings down for refilling.
- Dispenser with drip-free, single-hand pull-operation soap pump.
- Dispenser lockable with cylinder lock, fitted on the side.
- Easy to clean due to optimum accessibility.
- Simple mounting: insert in wall opening and secure in place; for installation in lightweight partition walls, create opening and provide some means of securing at the sides.
- Also available upon request in polished finish or with other surfaces.

### Liquid soap dispenser in stainless steel Article WP 208

# Text suggestion for tender notices:

Liquid soap dispenser in stainless steel AISI 304 for flush-mounting, satin finished, lockable with cylinder lock.

Dimensions 148 x 448 x 120 mm; for 950 ml soap bottles; includes mounting components and first fill.