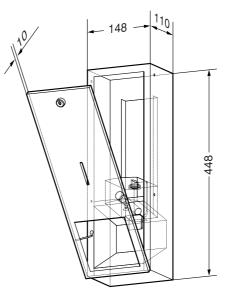

# Text suggestion for tender notices:

Liquid soap dispenser in stainless steel AISI 304 for flush-mounting, satin finished, lockable with cylinder lock.

Dimensions 148 x 448 x 120 mm; for 950 ml soap bottles; includes mounting components and first fill.