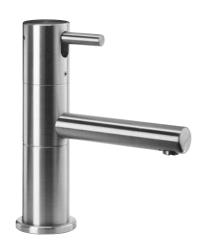

## Tabletop soap dispenser in stainless steel Article WP 195

- Tabletop soap dispenser for liquid soaps, in stainless steel 1.4404, for installing in vanity units.
- Container contents 500 ml = 400 portions.
- Refill by removing the top section by means of the bayonet coupling.
- Mounting: mark out hole in vanity unit according to installation dimensions. bore hole diameter 25–30 mm
- Total height including container 420 mm,
  Outlet projection 90 mm,
  Can be installed in surfaces of thickness up to 40 mm.

## Text suggestion for tender notices:

Tabletop soap dispenser in stainless steel AISI 316, for installation in vanity units; with soap container, contents 500 ml.

Dimensions with container Ø 60 x 420 x 125 mm, projection 90 mm.