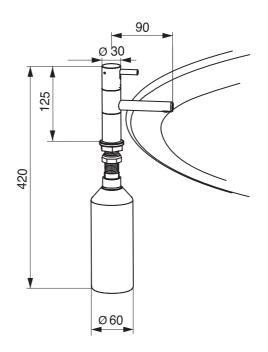

## Tabletop soap dispenser in stainless steel Article WP 195

- Tabletop soap dispenser for liquid soaps, in stainless steel 1.4404, for installing in vanity units.
- Container contents 500 ml = 400 portions.
- Refill by removing the top section by means of the bayonet coupling.
- Mounting: mark out hole in vanity unit according to installation dimensions. bore hole diameter 25–30 mm
- Total height including container 420 mm,
  Outlet projection 90 mm,
  Can be installed in surfaces of thickness up to 40 mm.

## Text suggestion for tender notices:

Tabletop soap dispenser in stainless steel AISI 316, for installation in vanity units; with soap container, contents 500 ml.

Dimensions with container Ø 60 x 420 x 125 mm, projection 90 mm.