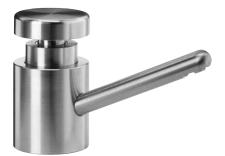

## Tabletop soap dispenser in stainless steel Article WP 191-3

- Tabletop soap dispenser for liquid soaps, in stainless steel 1.4404, for installing in vanity units.
- Lockable with hexagon socket screw
- Container contents 500 ml = 400 portions.
- Refill by unscrewing the top section.
- Mounting: mark out hole in vanity unit according to installation dimensions. bore hole diameter 25–30 mm.
- Total height including container 310 mm, Outlet projection 90 mm, Can be installed in surfaces of thickness up to 40 mm.

## Text suggestion for tender notices:

Tabletop soap dispenser in stainless steel AISI 316, lockable, for installation in vanity units; with soap container, contents 500 ml.

Dimensions with container  $\emptyset$  65 x 310 x 130 mm, projection 90 mm.