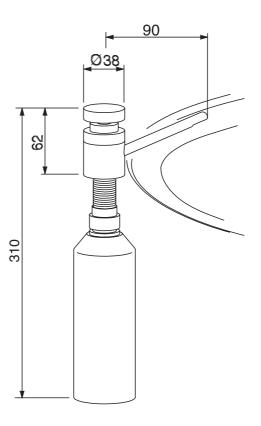

## Tabletop soap dispenser in stainless steel Article WP 191-3

- Tabletop soap dispenser for liquid soaps, in stainless steel 1.4404, for installing in vanity units.
- Lockable with hexagon socket screw
- Container contents 500 ml = 400 portions.
- Refill by unscrewing the top section.
- Mounting: mark out hole in vanity unit according to installation dimensions. bore hole diameter 25–30 mm.
- Total height including container 310 mm, Outlet projection 90 mm, Can be installed in surfaces of thickness up to 40 mm.

## Text suggestion for tender notices:

Tabletop soap dispenser in stainless steel AISI 316, lockable, for installation in vanity units; with soap container, contents 500 ml.

Dimensions with container  $\emptyset$  65 x 310 x 130 mm, projection 90 mm.