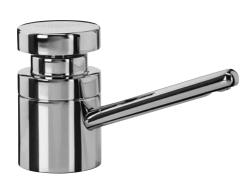

## Tabletop soap dispenser in chrome-plated brass Article WP 191-1

- Tabletop soap dispenser for liquid soaps, in chrome-plated brass, for installing in vanity units.
- Container contents 500 ml = 400 portions.
- Refill by unscrewing the top section.
- Mounting: mark out hole in vanity unit according to installation dimensions. bore hole diameter 25–30 mm.
- Total height including container 310 mm,
  Outlet projection 90 mm,
  Can be installed in surfaces of thickness up to 40 mm.

## Text suggestion for tender notices:

Tabletop soap dispenser in chrome-plated brass, for installation in vanity units; with soap container, contents 500 ml.

Dimensions with container  $\emptyset$  65 x 310 x 130 mm, projection 90 mm.