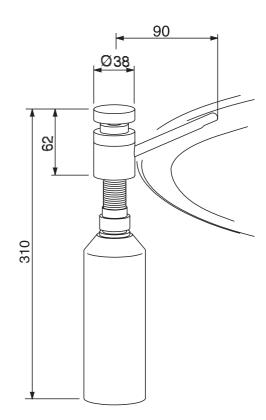

## Tabletop soap dispenser in chrome-plated brass Article WP 191-1

- Tabletop soap dispenser for liquid soaps, in chrome-plated brass, for installing in vanity units.
- Container contents 500 ml = 400 portions.
- Refill by unscrewing the top section.
- Mounting: mark out hole in vanity unit according to installation dimensions. bore hole diameter 25–30 mm.
- Total height including container 310 mm,
  Outlet projection 90 mm,
  Can be installed in surfaces of thickness up to 40 mm.

## Text suggestion for tender notices:

Tabletop soap dispenser in chrome-plated brass, for installation in vanity units; with soap container, contents 500 ml.

Dimensions with container  $\emptyset$  65 x 310 x 130 mm, projection 90 mm.