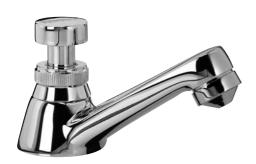

## Tabletop soap dispenser in chrome-plated brass Article WP 190

- Tabletop soap dispenser for liquid soaps, in chrome-plated brass, for installing in vanity units.
- Container contents 500 ml = approx. 400 portions.
- Refill by unscrewing the top section.
- Mounting: mark out hole in vanity unit according to installation dimensions. bore hole diameter 25–30 mm.
- Total height including container 295 mm, Outlet projection 90 mm, Can be installed in surfaces of thickness up to 40 mm.

## Text suggestion for tender notices:

Tabletop soap dispenser in chrome-plated brass, for installation in vanity units; with soap container, contents 500 ml.

Dimensions with container Ø 65 x 295 x 130 mm, projection 90 mm.