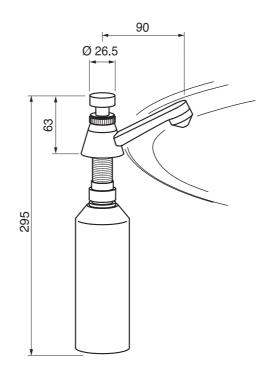

## Tabletop soap dispenser in chrome-plated brass Article WP 190

- Tabletop soap dispenser for liquid soaps, in chrome-plated brass, for installing in vanity units.
- Container contents 500 ml = approx. 400 portions.
- Refill by unscrewing the top section.
- Mounting: mark out hole in vanity unit according to installation dimensions. bore hole diameter 25–30 mm.
- Total height including container 295 mm, Outlet projection 90 mm, Can be installed in surfaces of thickness up to 40 mm.

## Text suggestion for tender notices:

Tabletop soap dispenser in chrome-plated brass, for installation in vanity units; with soap container, contents 500 ml.

Dimensions with container Ø 65 x 295 x 130 mm, projection 90 mm.