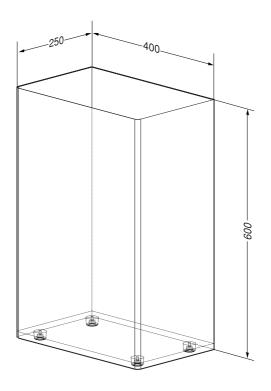

## Text suggestion for tender notices:

Waste bin in stainless steel AISI 304, for surface mounting or floor installation, satin finished, capacity approx. 60 litres, with removable fabric standbag.

Dimensions 400 x 600 x 250 mm; includes mounting components.