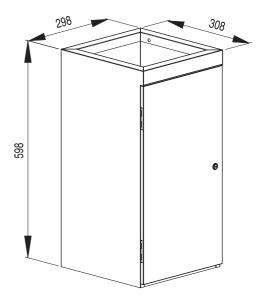

Dimensions 298 x 598 x 308 mm; includes mounting components.

Article No. WP 181