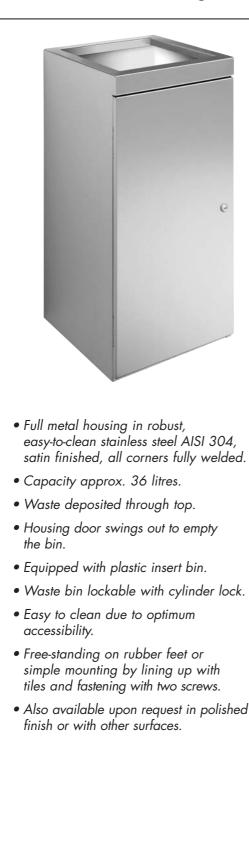

## Waste bin in stainless steel without hinged flap Article WP 181

## Text suggestion for tender notices:

Waste bin in stainless steel AISI 304, for surface mounting or floor installation, satin finished, lockable with cylinder lock, waste deposited through top, capacity approx. 36 l, with removable plastic insert bin.