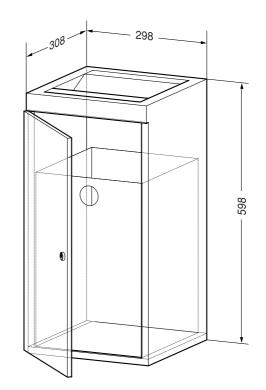

Dimensions 298 x 598 x 308 mm; includes mounting components.

Article No. WP 180