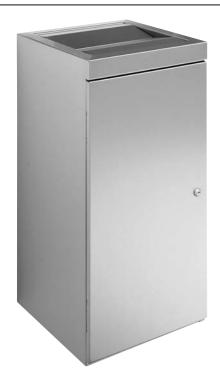

- Full metal housing in robust, easy-to-clean stainless steel AISI 304, satin finished, all corners fully welded.
- Capacity approx. 36 litres.
- Waste deposited at top through self-closing, divided, flame-retardant hinged flap.
- Housing door swings out to empty the bin.
- Equipped with plastic insert bin.
- Waste bin lockable with cylinder lock.
- Easy to clean due to optimum accessibility.
- Free-standing on rubber feet or simple mounting by lining up with tiles and fastening with two screws.
- Also available upon request in polished finish or with other surfaces.

## Waste bin in stainless steel with hinged flap Article WP 180

## Text suggestion for tender notices:

Waste bin in stainless steel AISI 304 for surface mounting or floor installation, satin finished, lockable with cylinder lock. Waste deposited at top through self-closing, divided, flame-retardant hinged flap. Capacity approx. 36 litres, with removable plastic insert bin.