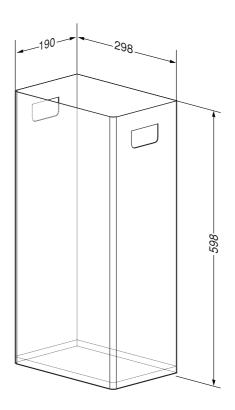

## Text suggestion for tender notices:

Waste bin in stainless steel AISI 304, for surface mounting, satin finished, capacity approx. 34 litres, with removable fabric standbag.

Dimensions 298 x 598 x 190 mm; includes mounting components.

Article No. WP 178-P