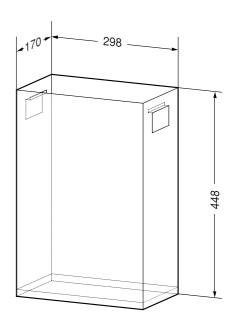

## Text suggestion for tender notices:

Waste bin in stainless steel AISI 304, for surface mounting, satin finished, capacity approx. 23 litres, with removable fabric standbag.

Dimensions 298 x 448 x 170 mm; includes mounting components.