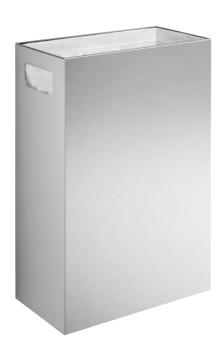

## Waste bin in stainless steel Article WP 178

- Full metal housing in robust, easy-to-clean stainless steel AISI 304, satin finished.
- Capacity approx. 23 litres.
- Equipped with fabric standbag.
- Simple mounting: line up with tiles and fasten with two screws.
- Also available upon request in polished finish or with other surfaces.