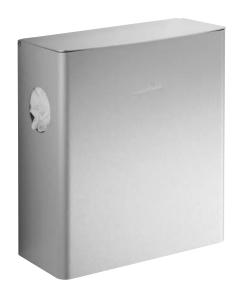

- Full metal housing in robust, easy-to-clean stainless steel AISI 304, satin finished, rounded edges.
- Capacity approx. 5 litres.
- Waste deposited through top with hinged lid.
- Equipped with hygiene bin made from plastic; removable.
- Compartment built into the side for one box of sanitary bags; refillable from the top.
- Easy to clean due to optimum accessibility.
- Simple mounting: line up with tiles and fasten with two screws.
- Also available upon request in polished finish or with other surfaces.

## Hygiene waste bin in stainless steel Article WP 177

## Text suggestion for tender notices:

Hygiene waste bin with sanitary bag dispenser in stainless steel AISI 304, for surface mounting, satin finished. Waste deposited through top with hinged lid; sanitary bag dispenser built into the side, with first fill of sanitary bags; capacity approx. five litres, with removable plastic hygiene bin.