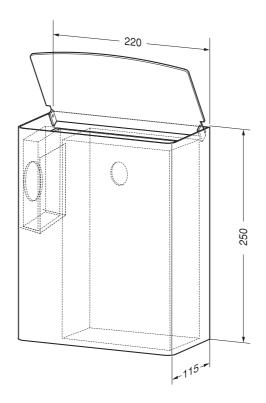

Dimensions 220 x 250 x 115 mm; includes mounting components.

Article No. WP 177