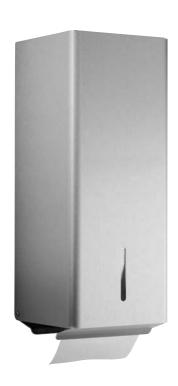

## WP 169

- Full metal housing in robust, easy-to-clean stainless steel AISI 304, satin finished, rounded edges.
- Designed for single sheets,
  2 x 250 sheets in zigzag fold (available from WAGNER-EWAR).
- Inspection slot to indicate filling level.
- Housing swings down for refilling.
- Dispenser lockable with cylinder lock, fitted on the side.
- Easy to clean due to optimum accessibility.
- Simple mounting: line up with tiles and fasten with four screws.
- Also available upon request in polished finish or with other surfaces.

## Toilet paper sheet dispenser in stainless steel Article WP 169

## Text suggestion for tender notices:

Toilet paper sheet dispenser in stainless steel AISI 304, for surface mounting, satin finished, lockable with cylinder lock; holds 2 x 250 single sheets.

Dimensions 120 x 298 x 120 mm; includes mounting components.