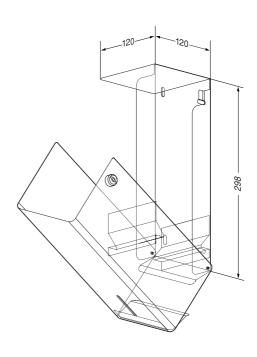

## Text suggestion for tender notices:

Toilet paper sheet dispenser in stainless steel AISI 304, for surface mounting, satin finished, lockable with cylinder lock; holds 2 x 250 single sheets.

Dimensions 120 x 298 x 120 mm; includes mounting components.