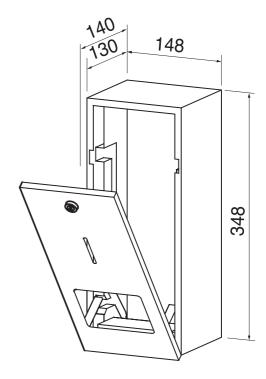

Dimensions 148 x 348 x 140 mm; includes mounting components.

Article No. WP 167