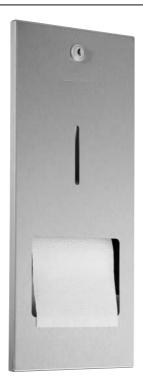

## Toilet roll holder with replacement roll in stainless steel Article WP 167

- Full metal housing in robust, easy-to-clean stainless steel AISI 304, satin finished, all corners fully welded.
- Designed for two conventional toilet paper rolls with core diameter 40 mm, outer diameter up to 125 mm; replacement roll automatically drops down.
- Inspection slot to indicate filling level.
- Housing swings down for refilling.
- Roll holder lockable with cylinder lock.
- Easy to clean due to optimum accessibility.
- Simple mounting: insert in wall opening and secure in place; for installation in lightweight partition walls, create opening and provide some means of securing at the sides.
- Also available upon request in polished finish or with other surfaces.

## Text suggestion for tender notices:

Toilet roll holder, with concealed replacement roll, in stainless steel AISI 304 for flush-mounting, satin finished, lockable with cylinder lock. Guide to allow replacement roll to drop down automatically.