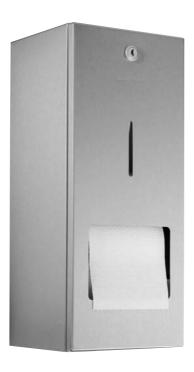

## Models for surface mounting · A-Line

WP 164

- Full metal housing in robust, easy-to-clean stainless steel AISI 304, satin finished, all corners fully welded.
- Designed for two conventional toilet paper rolls with core diameter 40 mm, outer diameter up to 125 mm; replacement roll automatically drops down.
- Inspection slot to indicate filling level.
- Housing door swings down for refilling.
- Roll holder lockable with cylinder lock.
- Easy to clean due to optimum accessibility.
- Simple mounting: line up with tiles and fasten with four screws.
- Also available upon request in polished finish or with other surfaces.

## Toilet roll holder with replacement roll in stainless steel Article WP 164

## Text suggestion for tender notices:

Toilet roll holder with concealed replacement roll, in stainless steel AISI 304, for surface mounting, satin finished, lockable with cylinder lock. Guide to allow replacement roll to drop down automatically.