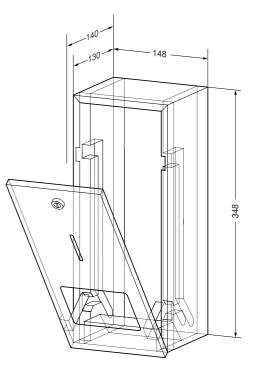

Dimensions 148 x 348 x 140 mm; includes mounting components.

Article No. WP 164