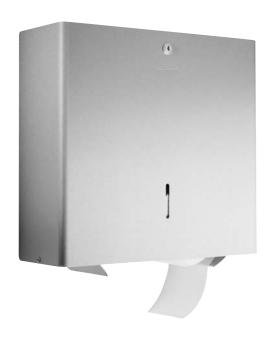

## Toilet roll holder for four rolls in stainless steel Article WP 163-S

- Full metal housing in robust, easy-to-clean stainless steel AISI 304, satin finished, rounded edges.
- Designed for four conventional toilet paper rolls with core diameter 40 mm, outer diameter up to 125 mm; replacement roll automatically drops down.
- Inspection slot to indicate filling level.
- Housing swings down for refilling.
- Roll holder lockable with cylinder lock.
- Simple mounting: line up with tiles and fasten with four screws.
- Also available upon request in polished finish or with other surfaces.

## Text suggestion for tender notices:

Toilet roll holder in stainless steel AISI 304, for surface mounting, satin finished, lockable with cylinder lock, for four rolls. Replacement rolls automatically drop down.