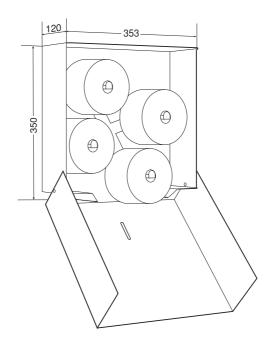

Dimensions 353 x 350 x 120 mm; includes mounting components.

Article No. WP 163-S