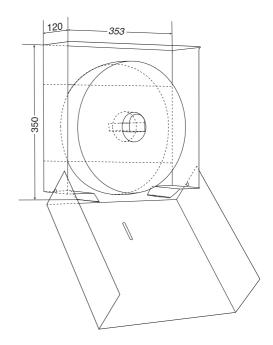

## Text suggestion for tender notices:

Large roll dispenser in stainless steel AISI 304, for surface mounting, satin finished, lockable with cylinder lock.

Dimensions 353 x 350 x 120 mm; for one large toilet roll; includes mounting components.