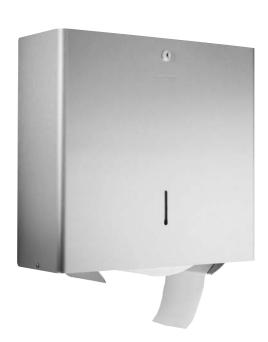

## Large roll dispenser in stainless steel Article WP 163

- Full metal housing in robust, easy-to-clean stainless steel AISI 304, satin finish, rounded edges.
- Designed for one large roll,
  Ø 28 cm = 420 m, or Ø 25 cm =
  300 m. Core diameter at least 4 cm.
  Available from WAGNER-EWAR.
- Spring pressure plate to prevent unintended unrolling.
- Inspection slot to indicate filling level.
- Housing swings down for refilling.
- Roll dispenser lockable with cylinder lock.
- Easy to clean due to optimum accessibility.
- Simple mounting: line up with tiles and fasten with four screws.
- Also available upon request in polished finish or with other surfaces.

## Text suggestion for tender notices:

Large roll dispenser in stainless steel AISI 304, for surface mounting, satin finished, lockable with cylinder lock.

Dimensions 353 x 350 x 120 mm; for one large toilet roll; includes mounting components.