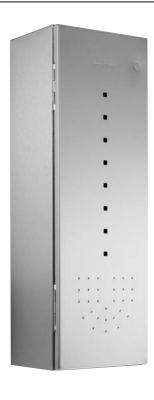

WP 162

- Full metal housing in robust, easy-to-clean stainless steel AISI 304, satin finished, all corners fully welded.
- Door is opened by pressing on indented pressure point.
- Equipped with replaceable toilet brush with stainless steel handle and stainless steel cup.
- Stainless steel cup can be removed for cleaning.
- Easy to clean due to optimum accessibility.
- Simple mounting: line up with tiles and fasten with four screws.
- Also available upon request in polished finish or with other surfaces.

Toilet brush set in stainless steel

**Article WP 162** 

Article No. WP 162