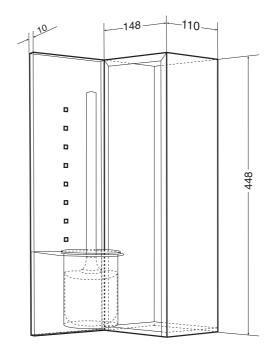

## Text suggestion for tender notices:

Toilet brush set in stainless steel AISI 304, for surface mounting, satin finished, with stainless steel cup and replaceable brush.

Dimensions 148 x 448 x 120 mm; includes mounting components.