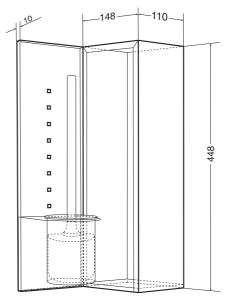

## Text suggestion for tender notices:

Toilet brush set in stainless steel AISI 304 for flush-mounting, satin finished, with stainless steel cup and replaceable brush.

Dimensions 148 x 448 x 120 mm; includes mounting components.