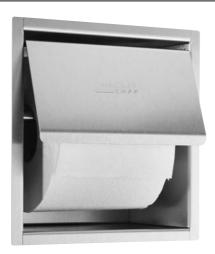

### Toilet roll holder in stainless steel Article WP 157

- Full metal housing in robust, easy-to-clean stainless steel AISI 304, satin finished.
- Designed for one toilet paper roll with max. 125 mm roll diameter and 42 mm core diameter.
- Axle can be removed for refilling.
- Simple mounting: insert in wall opening and secure in place; for installation in lightweight partition walls, create opening and provide some means of securing at the sides.
- Also available upon request in polished finish or with other surfaces.

Article No. WP 157

## WP 157