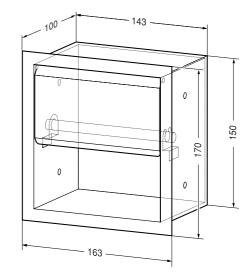

# Text suggestion for tender notices:

Toilet roll holder in stainless steel AISI 304 for flush-mounting, satin finished, for one roll.

Dimensions: 163 x 170 x 100 mm; Insert dimensions: 143 x 150 x 100 mm; includes mounting components.