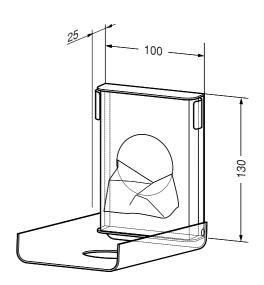

## Text suggestion for tender notices:

Sanitary bag dispenser in stainless steel AISI 304, for surface mounting, satin finished.

Dimensions 100 x 130 x 25 mm; for one sanitary bag box; includes mounting components and first fill.