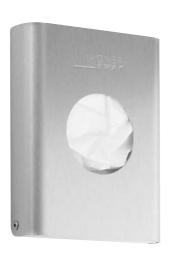

## Sanitary bag dispenser in stainless steel Article WP 156

- Full metal housing in robust, easy-to-clean stainless steel AISI 304, satin finished, rounded edges.
- Designed for one sanitary bag box.
- Housing swings down for refilling.
- Dispenser with spring-clip locking.
- Easy to clean due to optimum accessibility.
- Simple mounting: line up with tiles and fasten with two screws.
- Also available upon request in polished finish or with other surfaces.

## Text suggestion for tender notices:

Sanitary bag dispenser in stainless steel AISI 304, for surface mounting, satin finished.

Dimensions 100 x 130 x 25 mm; for one sanitary bag box; includes mounting components and first fill.