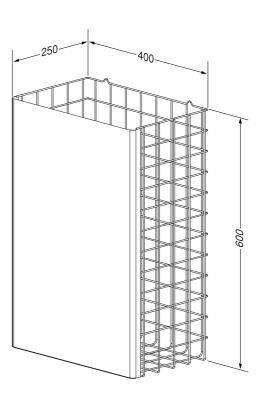

## Text suggestion for tender notices:

Waste basket in stainless steel with front panel, for surface mounting; capacity approx. 60 litres; with removable fabric standbag.

Dimensions 400 x 600 x 250 mm; includes mounting components.