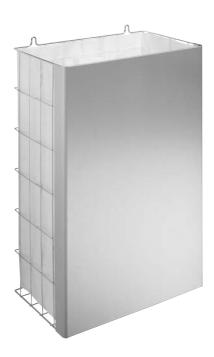

## WP 151-P

- Waste basket in robust, 2.5 mm and 4 mm thick lattice work in stainless steel, with front panel made from stainless steel AISI 304, with rounded edges.
- Capacity approx. 60 litres.
- Equipped with fabric standbag.
- Simple mounting: line up with tiles and fasten with two screws.
- Also available upon request in polished finish or with other surfaces.

## Stainless steel waste basket Article WP 151-P