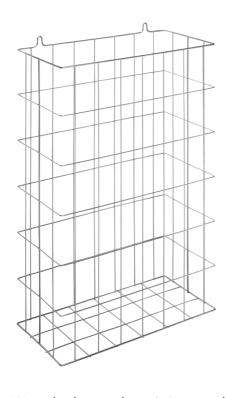

WP 151 151-1

- Waste basket in robust, 2.5 mm and 4 mm thick lattice work, chrome-plated or in stainless steel.
- Capacity approx. 48 litres.
- Simple mounting: line up with tiles and fasten with two screws.

Waste basket

**Article WP 151/151-1** 