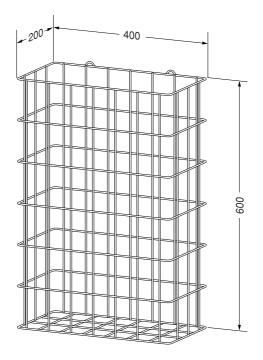

## Text suggestion for tender notices:

Waste basket in stainless steel for surface mounting. Capacity approx. 48 litres.

Dimensions 400 x 600 x 200 mm; includes mounting components.

Article No. WP 151-1

## Text suggestion for tender notices:

Waste basket, chrome-plated, for surface mounting. Capacity approx. 48 litres.

Dimensions  $400 \times 600 \times 200$  mm; includes mounting components.

Article No. WP 151