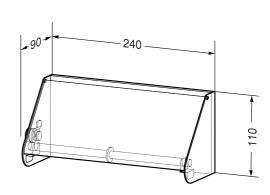

## Text suggestion for tender notices:

Toilet roll holder in stainless steel AISI 304, for surface mounting, satin finished, lockable with cylinder lock, for two rolls.

Dimensions 240 x 110 x 90 mm; includes mounting components.