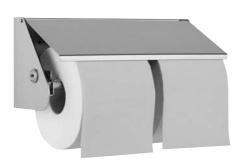

## Toilet roll holder in stainless steel Article WP 149

- Full metal housing in robust, easy-to-clean stainless steel AISI 304, satin finished.
- Designed for two toilet paper rolls each with max. 125 mm diameter = 400 sheets each.
- Axle can be removed for refilling.
- Roll holder lockable by means of cylinder lock, fitted on the side.
- Simple mounting: line up with tiles and fasten with two screws.
- Also available upon request in polished finish or with other surfaces.

## Text suggestion for tender notices:

Toilet roll holder in stainless steel AISI 304, for surface mounting, satin finished, lockable with cylinder lock, for two rolls.

Dimensions 240 x 110 x 90 mm; includes mounting components.