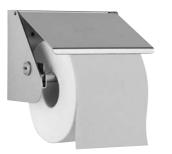

## Toilet roll holder in stainless steel Article WP 148

- Full metal housing in robust, easy-to-clean stainless steel AISI 304, satin finished.
- Designed for one toilet paper roll with max. 125 mm diameter = 400 sheets.
- Axle can be removed for refilling.
- Roll holder lockable by means of cylinder lock, fitted on the side.
- Simple mounting: line up with tiles and fasten with two screws.
- Also available upon request in polished finish or with other surfaces.

## Text suggestion for tender notices:

Toilet roll holder in stainless steel AISI 304, for surface mounting, satin finished, lockable with cylinder lock, for one roll.

Dimensions  $140 \times 110 \times 90$  mm; includes mounting components.

Article No. WP 148