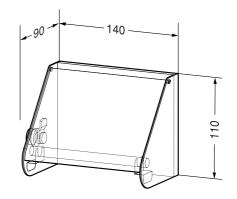

## Text suggestion for tender notices:

Toilet roll holder in stainless steel AISI 304, for surface mounting, satin finished, lockable with cylinder lock, for one roll.

Dimensions  $140 \times 110 \times 90$  mm; includes mounting components.