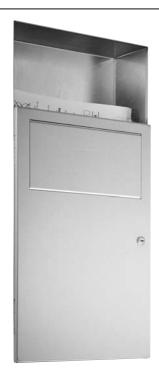

- Full metal housing in robust, easy-to-clean stainless steel AISI 304, satin finished, all corners fully welded.
- Capacity approx. 5 litres.
- Waste deposited through self-closing, flame-retardant hinged flap.
- Housing door swings out to empty the bin
- Equipped with hygiene bin made from plastic.
- Waste bin lockable with cylinder lock.
- Integrated storage container at top for paper sanitary bags.
- Simple mounting: insert in wall opening and secure in place; for installation in lightweight partition walls, create opening and provide some means of securing at the sides.
- Also available upon request in polished finish or with other surfaces.

## Hygiene waste bin in stainless steel Article WP 138

## Text suggestion for tender notices:

Hygiene waste bin in stainless steel AISI 304, for flush-mounting, satin finished, lockable with cylinder lock, capacity approx. 5 litres, with removable hygiene bin made from plastic. Waste deposited through self-closing, flame-retardant hinged flap. Integrated storage container at top for sanitary bags.