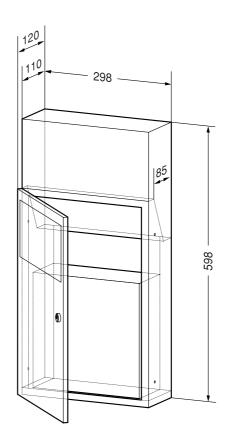

Dimensions 298 x 598 x 120 mm; includes mounting components.

Article No. WP 138