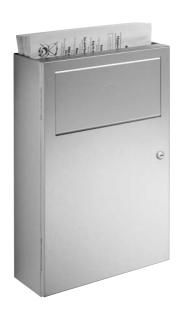

## WP 137

- Full metal housing in robust, easy-to-clean stainless steel AISI 304, satin finished, all corners fully welded.
- Capacity approx. 5 litres.
- Waste deposited through self-closing, flame-retardant hinged flap.
- Housing door swings out to empty the bin
- Equipped with hygiene bin made from plastic.
- Waste bin lockable with cylinder lock.
- Integrated storage container at top for paper sanitary bags.
- Simple mounting: line up with tiles and fasten with four screws.
- Also available upon request in polished finish or with other surfaces.

## Hygiene waste bin in stainless steel Article WP 137

## Text suggestion for tender notices:

Hygiene waste bin in stainless steel AISI 304, for surface mounting, satin finished, lockable with cylinder lock, capacity approx.

5 l, with removable hygiene bin made from plastic. Waste deposited through self-closing, flame-retardant hinged flap. Integrated storage container at top for sanitary bags.