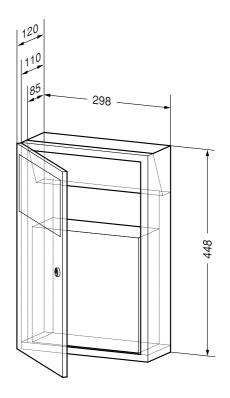

Dimensions 298 x 448 x 120 mm; includes mounting components.

Article No. WP 137