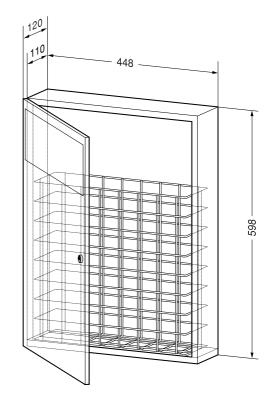

Dimensions 448 x 598 x 120 mm; includes mounting components.

Article No. WP 131