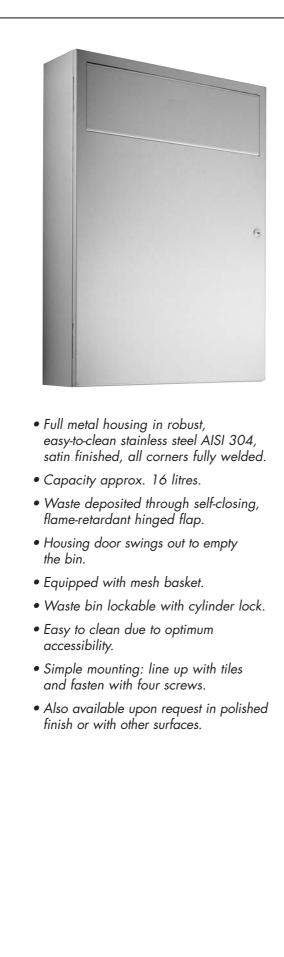

### Waste bin in stainless steel Article WP 131

# Text suggestion for tender notices:

Waste bin in stainless steel AISI 304 for surface mounting, satin finished, lockable with cylinder lock, capacity approx. 16 l, with removable mesh basket; waste deposited through self-closing, flame-retardant hinged flap.