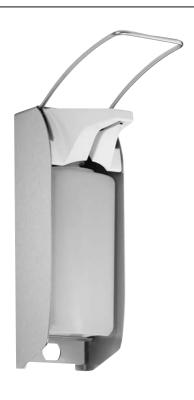

## Disinfectant dispenser in stainless steel Article WP 121

- Half-open metal housing in robust, easy-to-clean stainless steel AISI 304, satin finished.
- Designed for 1000 ml disposable bottles of standard disinfectants, soaps and lotions.
- Disposable bottle easily replaced from the front.
- Dispenser with elbow-operated lever made from stainless steel; projection 225 mm.
- Autoclavable.
- Pump can be set to different levels and can be replaced from the front.
- Simple mounting: line up with tiles and fasten with two or three screws.
- Also available upon request in polished finish or with other surfaces.

## Text suggestion for tender notices:

Disinfectant dispenser in stainless steel AISI 304, for surface mounting, satin finished, for 1000 ml bottles, elbow-operated, autoclavable, replaceable pump, amount dispensed can be set to different levels.