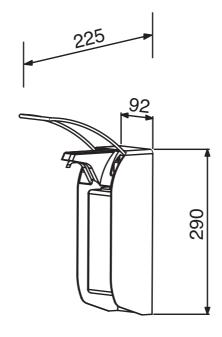

## Disinfectant dispenser in stainless steel Article WP 121

- Half-open metal housing in robust, easy-to-clean stainless steel AISI 304, satin finished.
- Designed for 1000 ml disposable bottles of standard disinfectants, soaps and lotions.
- Disposable bottle easily replaced from the front.
- Dispenser with elbow-operated lever made from stainless steel; projection 225 mm.
- Autoclavable.
- Pump can be set to different levels and can be replaced from the front.
- Simple mounting: line up with tiles and fasten with two or three screws.
- Also available upon request in polished finish or with other surfaces.



## Text suggestion for tender notices:

Disinfectant dispenser in stainless steel AISI 304, for surface mounting, satin finished, for 1000 ml bottles, elbow-operated, autoclavable, replaceable pump, amount dispensed can be set to different levels.

Dimensions 92 x 290 x 92 mm; includes mounting components.

Article No. WP 121