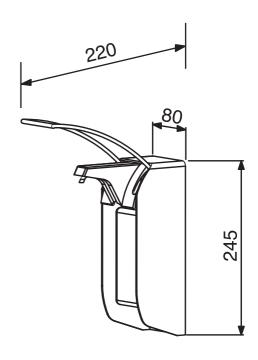

## WP 120



## Disinfectant dispenser in stainless steel Article WP 120

- Half-open metal housing in robust, easy-to-clean stainless steel AISI 304, satin finished.
- Designed for 500 ml disposable bottles of standard disinfectants, soaps and lotions.
- Disposable bottle easily replaced from the front.
- Dispenser with elbow-operated lever made from stainless steel; projection 220 mm.
- Autoclavable.
- Pump can be set to different levels and can be replaced from the front.
- Simple mounting: line up with tiles and fasten with two or three screws.
- Also available upon request in polished finish or with other surfaces.



## Text suggestion for tender notices:

Disinfectant dispenser in stainless steel AISI 304, for surface mounting, satin finished, for 500 ml bottles, elbow-operated, autoclavable, replaceable pump, amount dispensed can be set to different levels.

Dimensions 80 x 245 x 84 mm; includes mounting components.

Article No. WP 120