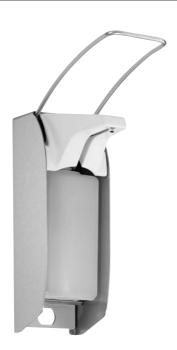

## Disinfectant dispenser in stainless steel Article WP 120

- Half-open metal housing in robust, easy-to-clean stainless steel AISI 304, satin finished.
- Designed for 500 ml disposable bottles of standard disinfectants, soaps and lotions.
- Disposable bottle easily replaced from the front.
- Dispenser with elbow-operated lever made from stainless steel; projection 220 mm.
- Autoclavable.
- Pump can be set to different levels and can be replaced from the front.
- Simple mounting: line up with tiles and fasten with two or three screws.
- Also available upon request in polished finish or with other surfaces.

## Text suggestion for tender notices:

Disinfectant dispenser in stainless steel AISI 304, for surface mounting, satin finished, for 500 ml bottles, elbow-operated, autoclavable, replaceable pump, amount dispensed can be set to different levels.