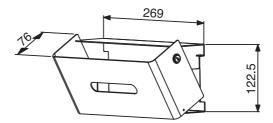

## Text suggestion for tender notices:

Tissue dispenser in stainless steel AISI 304 for surface mounting, satin finished, lockable with cylinder lock.

Dimensions 269 x 122.5 x 76 mm; for one Kleenex<sup>®</sup> tissue box; includes mounting components.