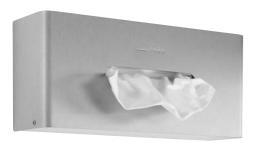

## Tissue dispenser in stainless steel Article WP 118

- Full metal housing in robust, easy-to-clean stainless steel AISI 304, satin finished, rounded edges.
- Designed for one Kleenex® tissue box.
- Housing swings down for refilling.
- Dispenser lockable with cylinder lock, fitted on the side.
- Easy to clean due to optimum accessibility.
- Simple mounting: line up with tiles and fasten with four screws.
- Also available upon request in polished finish or with other surfaces.

## Text suggestion for tender notices:

Tissue dispenser in stainless steel AISI 304 for surface mounting, satin finished, lockable with cylinder lock.

Dimensions 269 x 122.5 x 76 mm; for one Kleenex<sup>®</sup> tissue box; includes mounting components.