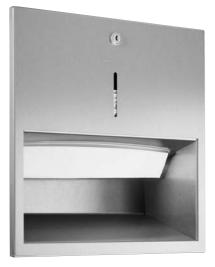

- Full metal housing in robust, easy-to-clean stainless steel AISI 304, satin finished, all corners fully welded.
- Holds approx. 250 paper towels.
- Inspection slot to indicate filling level.
- Housing door swings down for refilling.
- Dispenser lockable with cylinder lock.
- Easy to clean due to optimum accessibility.
- Simple mounting: insert in wall opening and secure in place; for installation in lightweight partition walls, create opening and provide some means of securing at the sides.
- Also available upon request in polished finish or with other surfaces.

## Text suggestion for tender notices:

Paper towel dispenser in stainless steel AISI 304 for flush-mounting, satin finished, lockable with cylinder lock.

Dimensions 298 x 298 x 120 mm; for approximately 250 paper towels; includes mounting components.