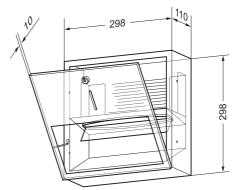

## Text suggestion for tender notices:

Paper towel dispenser in stainless steel AISI 304 for flush-mounting, satin finished, lockable with cylinder lock.

Dimensions 298 x 298 x 120 mm; for approximately 250 paper towels; includes mounting components.