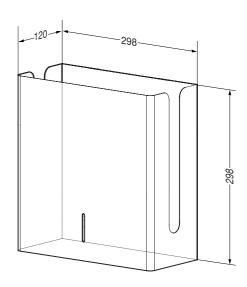

## Text suggestion for tender notices:

Paper towel dispenser in stainless steel AISI 304, for surface mounting, satin finished.

Dimensions 298 x 298 x 120 mm; for approximately 500 paper towels; includes mounting components.