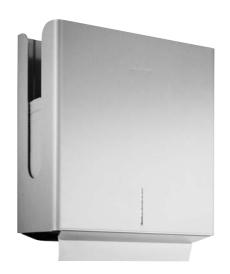

## Paper towel dispenser in stainless steel Article WP 113-P

- Full metal housing in robust, easy-to-clean stainless steel AISI 304, satin finished, rounded edges.
- Holds approx. 500 paper towels.
- Inspection slot to indicate filling level.
- Housing open at the top for refilling.
- Easy to clean due to optimum accessibility.
- Simple mounting: line up with tiles and fasten with four screws.
- Also available upon request in polished finish or with other surfaces.

## Text suggestion for tender notices:

Paper towel dispenser in stainless steel AISI 304, for surface mounting, satin finished.

Dimensions 298 x 298 x 120 mm; for approximately 500 paper towels; includes mounting components.