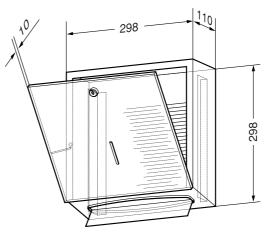

## Text suggestion for tender notices:

Paper towel dispenser in stainless steel AISI 304, for surface mounting, satin finished, lockable with cylinder lock.

Dimensions 298 x 298 x 120 mm; for approximately 500 paper towels; includes mounting components.