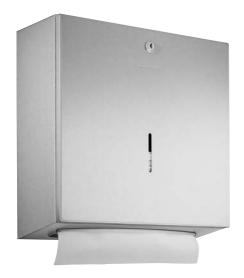

- Full metal housing in robust, easy-to-clean stainless steel AISI 304, satin finished, all corners fully welded.
- Holds approx. 500 paper towels.
- Inspection slot to indicate filling level.
- Housing door swings down for refilling.
- Dispenser lockable with cylinder lock.
- Easy to clean due to optimum accessibility.
- Simple mounting: line up with tiles and fasten with four screws.
- Also available upon request in polished finish or with other surfaces.

## Text suggestion for tender notices:

Paper towel dispenser in stainless steel AISI 304, for surface mounting, satin finished, lockable with cylinder lock.

Dimensions 298 x 298 x 120 mm; for approximately 500 paper towels; includes mounting components.