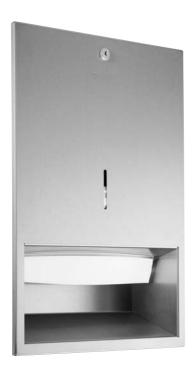

## Paper towel dispenser in stainless steel **Article WP 112**

- Full metal housing in robust, easy-to-clean stainless steel AISI 304, satin finished, all corners fully welded.
- Holds approx. 500 paper towels.
- Inspection slot to indicate filling level.
- Housing door swings down for refilling.
- Dispenser lockable with cylinder lock.
- Easy to clean due to optimum accessibility.
- Simple mounting: insert in wall opening and secure in place; for installation in lightweight partition walls, create opening and provide some means of securing at the sides.
- Also available upon request in polished finish or with other surfaces.

## Text suggestion for tender notices:

Paper towel dispenser in stainless steel AISI 304, for flush-mounting, satin finished, lockable with cylinder lock.

Dimensions 298 x 448 x 120 mm; for approximately 500 paper towels; includes mounting components.

Article No. WP 112