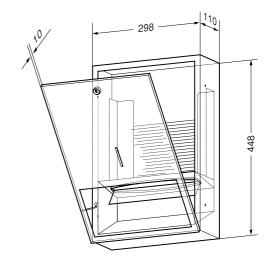

## Text suggestion for tender notices:

Paper towel dispenser in stainless steel AISI 304, for flush-mounting, satin finished, lockable with cylinder lock.

Dimensions 298 x 448 x 120 mm; for approximately 500 paper towels; includes mounting components.