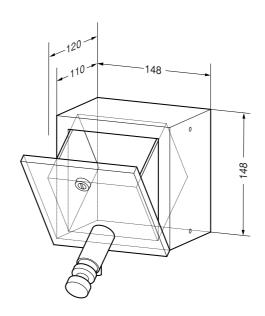

## Text suggestion for tender notices:

Liquid soap dispenser in stainless steel AISI 304 for flush-mounting, satin finished, lockable with cylinder lock.

Dimensions 148 x 148 x 120 mm; with 1000 ml soap tank built in; includes mounting components.