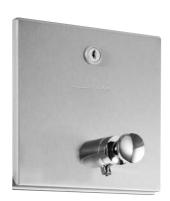

## Liquid soap dispenser in stainless steel Article WP 106

- Full metal housing in robust, easy-to-clean stainless steel AISI 304, satin finished, all corners fully welded.
- With built-in soap tank (contents 1000 ml = approx. 800 portions), can be removed for refilling.
- Housing door can be removed for refilling.
- Dispenser with drip-free, single-hand pull-operation pressure valve.
- Dispenser lockable with cylinder lock.
- Easy to clean due to optimum accessibility.
- Simple mounting: insert in wall opening and secure in place; for installation in lightweight partition walls, create opening and provide some means of securing at the sides.
- Also available upon request in polished finish or with other surfaces.

## Text suggestion for tender notices:

Liquid soap dispenser in stainless steel AISI 304 for flush-mounting, satin finished, lockable with cylinder lock.

Dimensions 148 x 148 x 120 mm; with 1000 ml soap tank built in; includes mounting components.