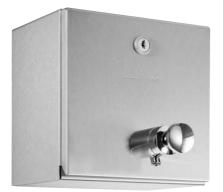

## Liquid soap dispenser in stainless steel Article WP 105

- Full metal housing in robust, easy-to-clean stainless steel AISI 304, satin finished, all corners fully welded.
- With built-in soap tank (capacity 1000 ml = approx. 800 portions), can be removed for refilling.
- Housing door can be removed for refilling.
- Dispenser with drip-free, single-hand push-operation pressure valve.
- Dispenser lockable with cylinder lock.
- Easy to clean due to optimum accessibility.
- Simple mounting: line up with tiles and fasten with four screws.
- Also available upon request in polished finish or with other surfaces.

## Text suggestion for tender notices:

Liquid soap dispenser in stainless steel AISI 304 for surface mounting, satin finished, lockable with cylinder lock.

Dimensions 148 x 148 x 120 mm; with 1000 ml soap tank built in; includes mounting components.

Article No. WP 105