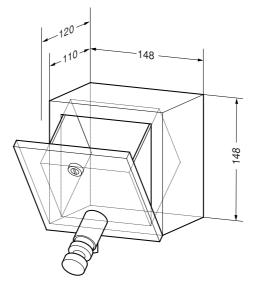

## Text suggestion for tender notices:

Liquid soap dispenser in stainless steel AISI 304 for surface mounting, satin finished, lockable with cylinder lock.

Dimensions 148 x 148 x 120 mm; with 1000 ml soap tank built in; includes mounting components.