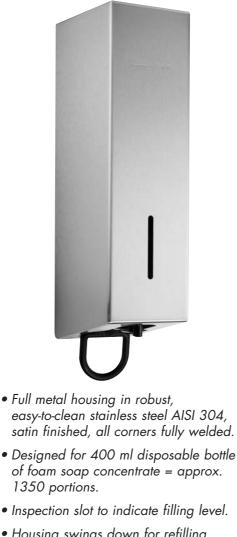

## Models for surface mounting · A-Line

- Full metal housing in robust, easy-to-clean stainless steel AISI 304, satin finished, all corners fully welded.
- of foam soap concentrate = approx. 1350 portions.
- Inspection slot to indicate filling level.
- Housing swings down for refilling.
- Dispenser with drip-free, single-hand pull-operation soap pump.
- Dispenser lockable with cylinder lock, fitted on the side.
- Easy to clean due to optimum accessibility.
- Simple mounting: line up with tiles and fasten with two screws.
- Also available upon request in polished finish or with other surfaces.