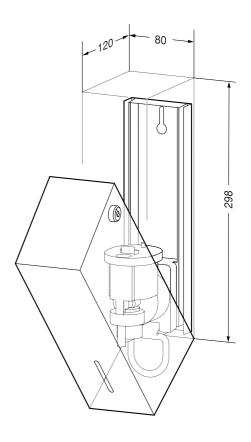

### Text suggestion for tender notices:

Foam soap dispenser in stainless steel AISI 304 for surface mounting, satin finished, lockable with cylinder lock.

Dimensions 80 x 298 x 120 mm; for 400 ml disposable bottles; includes mounting components and first fill.