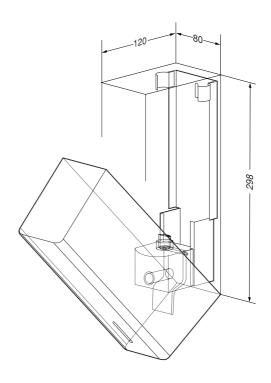

## Text suggestion for tender notices:

Liquid soap dispenser in stainless steel AISI 304 for surface mounting, satin finished.

Dimensions 80 x 298 x 120 mm; for 950 ml soap bottles; includes mounting components and first fill.