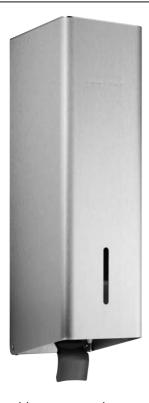

## WP 102-P

- Full metal housing in robust, easy-to-clean stainless steel AISI 304, satin finished, rounded edges.
- Designed for 950 ml soap bottle = approx. 1300 portions, refillable with new screw cap (available from WAGNER-EWAR).
- Inspection slot to indicate filling level.
- Housing swings down for refilling.
- Dispenser with drip-free, single-hand pull-operation soap pump.
- Dispenser with spring-clip locking.
- Easy to clean due to optimum accessibility.
- Simple mounting: line up with tiles and fasten with two screws.
- Also available upon request in polished finish or with other surfaces.

Liquid soap dispenser

in stainless steel
Article WP 102-P

Article No. WP 102-P