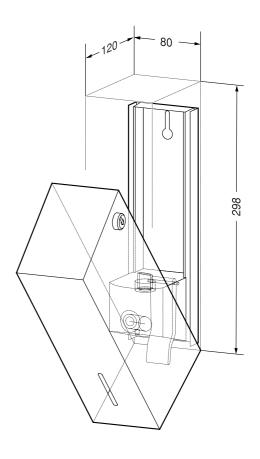

#### Text suggestion for tender notices:

Liquid soap dispenser in stainless steel AISI 304 for surface mounting, satin finished, lockable with cylinder lock.

Dimensions 80 x 298 x 120 mm; for 950 ml soap bottles; includes mounting components and first fill.