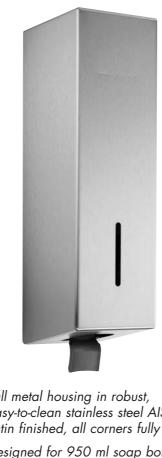

### Models for surface mounting · A-Line

- Full metal housing in robust, easy-to-clean stainless steel AISI 304, satin finished, all corners fully welded.
- Designed for 950 ml soap bottle = approx. 1300 portions, refillable with new screw cap (available from WAGNER-EWAR).
- Inspection slot to indicate filling level.
- Housing swings down for refilling.
- Dispenser with drip-free, single-hand pull-operation soap pump.
- Dispenser lockable with cylinder lock, fitted on the side.
- Easy to clean due to optimum accessibility.
- Simple mounting: line up with tiles and fasten with two screws.
- Also available upon request in polished finish or with other surfaces.