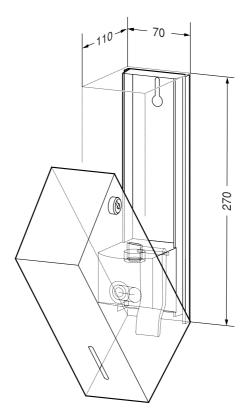

## Text suggestion for tender notices:

Liquid soap dispenser in stainless steel AISI 304 for surface mounting, satin finished, lockable with cylinder lock.

Dimensions 70 x 270 x 110 mm; for 500 ml soap bottles; includes mounting components and first fill.