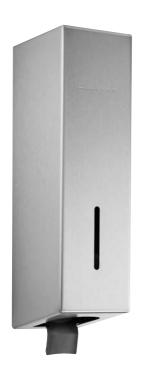

- Full metal housing in robust, easy-to-clean stainless steel AISI 304, satin finished, all corners fully welded.
- Designed for 500 ml soap bottle = approx. 650 portions, refillable with new screw cap (available from WAGNER-EWAR).
- Inspection slot to indicate filling level.
- Housing swings down for refilling.
- Dispenser with drip-free, single-hand pull-operation soap pump.
- Dispenser lockable with cylinder lock, fitted on the side.
- Easy to clean due to optimum accessibility.
- Simple mounting: line up with tiles and fasten with two screws.
- Also available upon request in polished finish or with other surfaces.

## Liquid soap dispenser in stainless steel Article WP 101

## Text suggestion for tender notices:

Liquid soap dispenser in stainless steel AISI 304 for surface mounting, satin finished, lockable with cylinder lock.

Dimensions 70 x 270 x 110 mm; for 500 ml soap bottles; includes mounting components and first fill.