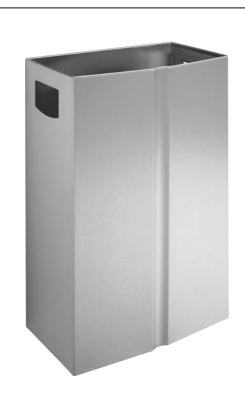

## Models for surface mounting · L-Line

L 187

- Full metal housing in robust, easy-to-clean stainless steel AISI 304, satin finished.
- Capacity approx. 24 litres.
- Tapered front with vertical curved recess.
- Simple mounting: line up with tiles and fasten with two screws.

## Waste bin in stainless steel Article L 187