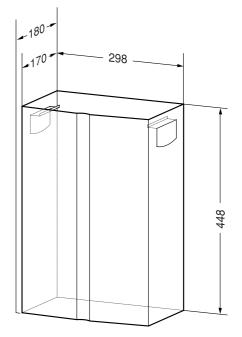

## Text suggestion for tender notices:

Waste bin in stainless steel AISI 304, for surface mounting, satin finished, capacity approx. 24 litres. Tapered front with vertical curved recess.

Dimensions 298 x 448 x 180 mm; includes mounting components.