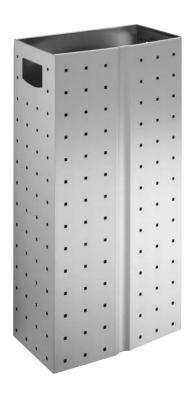

- Full metal housing in robust, easy-to-clean stainless steel AISI 304, satin finished.
- Capacity approx. 32 litres.
- Tapered front with vertical curved recess and 6 mm-square perforations.
- Simple mounting: line up with tiles and fasten with two screws.

## Text suggestion for tender notices:

Waste bin in stainless steel AISI 304, for surface mounting, satin finished, capacity approx. 32 litres. Tapered front with vertical curved recess and 6 mm-square perforations.