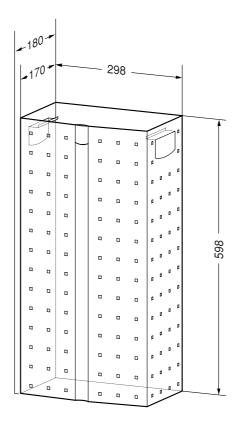

- Full metal housing in robust, easy-to-clean stainless steel AISI 304, satin finished.
- Capacity approx. 32 litres.
- Tapered front with vertical curved recess and 6 mm-square perforations.
- Simple mounting: line up with tiles and fasten with two screws.

## Waste bin, perforated in stainless steel Article L 184



## Text suggestion for tender notices:

Waste bin in stainless steel AISI 304, for surface mounting, satin finished, capacity approx. 32 litres. Tapered front with vertical curved recess and 6 mm-square perforations.

Dimensions 298 x 598 x 180 mm; includes mounting components.

Article No. L 184