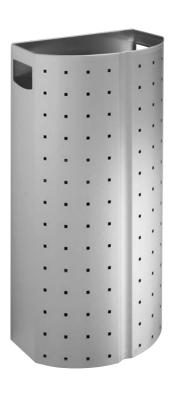

## Models for surface mounting · L-Line

L 182

- Full metal housing in robust, easy-to-clean stainless steel AISI 304, satin finished.
- Capacity approx. 30 litres.
- Rounded front with vertical curved recess and 6 mm-square perforations.
- Simple mounting: line up with tiles and fasten with two screws.
- Also available without perforations if desired.

## Waste bin, perforated in stainless steel Article L 182

## Text suggestion for tender notices:

Waste bin in stainless steel AISI 304, for surface mounting, satin finished, capacity approx. 30 litres. Rounded front with vertical curved recess and 6 mmsquare perforations.