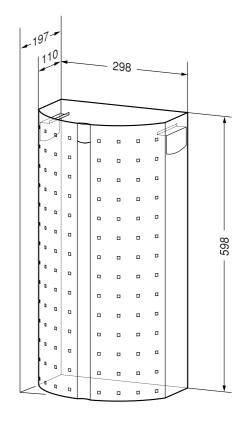

## Models for surface mounting · L-Line

L 182



- Full metal housing in robust, easy-to-clean stainless steel AISI 304, satin finished.
- Capacity approx. 30 litres.
- Rounded front with vertical curved recess and 6 mm-square perforations.
- Simple mounting: line up with tiles and fasten with two screws.
- Also available without perforations if desired.

## Waste bin, perforated in stainless steel Article L 182



## Text suggestion for tender notices:

Waste bin in stainless steel AISI 304, for surface mounting, satin finished, capacity approx. 30 litres. Rounded front with vertical curved recess and 6 mmsquare perforations.

Dimensions 298 x 598 x 197 mm; includes mounting components.

Article No. L 182

## Ernst Wagner GmbH & Co. KG

Ernst-Abbe-Straße 21 · 72770 Reutlingen · P.O. Box 43 63 · 72774 Reutlingen Telephone +49 (71 21) 5 15 39-0 · Fax +49 (71 21) 5 15 39-20 info@wagner-ewar.de